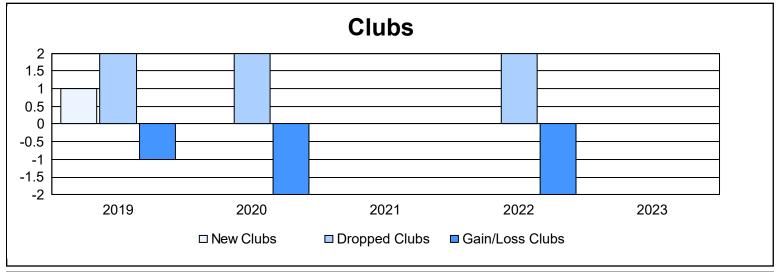

District 6 C

As of June 2023 Cumulative

| Year      | New<br>Clubs | Dropped<br>Clubs | Gain/<br>Loss<br>Clubs | New<br>Members | Charter<br>Members | Reinstate<br>Members | Transfer<br>Members | Total<br>Member<br>Added | Total<br>Members<br>Dropped | Gain/<br>Loss<br>Members |
|-----------|--------------|------------------|------------------------|----------------|--------------------|----------------------|---------------------|--------------------------|-----------------------------|--------------------------|
| 2018-2019 | 1            | 2                | -1                     | 29             | 35                 | 0                    | 1                   | 65                       | 110                         | -45                      |
| 2019-2020 | 0            | 2                | -2                     | 33             | 0                  | 3                    | 4                   | 40                       | 91                          | -51                      |
| 2020-2021 | 0            | 0                | 0                      | 35             | 0                  | 4                    | 3                   | 42                       | 91                          | -49                      |
| 2021-2022 | 0            | 2                | -2                     | 29             | 0                  | 2                    | 5                   | 36                       | 50                          | -14                      |
| 2022-2023 | 0            | 0                | 0                      | 48             | 1                  | 2                    | 2                   | 53                       | 51                          | 2                        |
| Average   | 0            | 1                | -1                     | 35             | 7                  | 2                    | 3                   | 47                       | 79                          | -31                      |